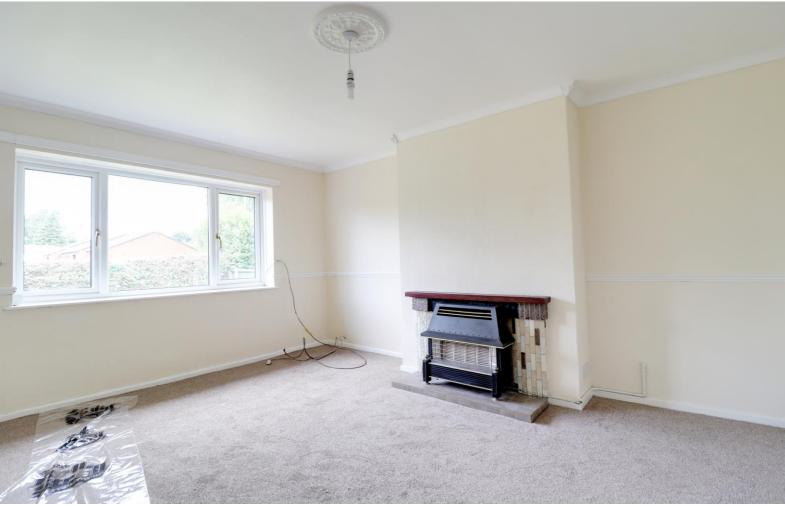

# **Lounge** 15' 0" x 11' 11" (4.56m x 3.64m)

having tiled fireplace and hearth incorporating gas fire. Radiator and double glazed window to the front.