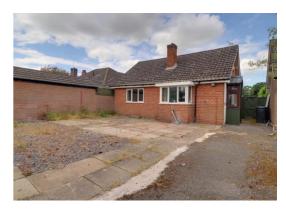

# **Market Drayton**

Shrewsbury Road Market Drayton Shropshire

If you are searching for a detached bungalow which has no onward chain then this property may well tick the box.

Offered with NO CHAIN the bungalow is set behind an established hedge with lawned front garden, however there is also access to the property to the rear along Salisbury Road with gates to the rear driveway and garden. Internally the accommodation comprises entrance hall, lounge, kitchen, two double bedrooms and bathroom. Located on the outskirts of town and for most within walking distance to the town facilities.

# **Outside Front**

The home has an established hedgerow to the front with gate onto the garden which has a lawned and paved area.