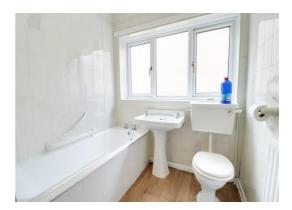

# **Bathroom** 6' 5" x 7' 10" (1.95m x 2.39m)

Fitted with a white suite comprising panel bath with electric shower over, pedestal wash basin and low level WC. Tiling to the walls, radiator and double glazed window to the side.