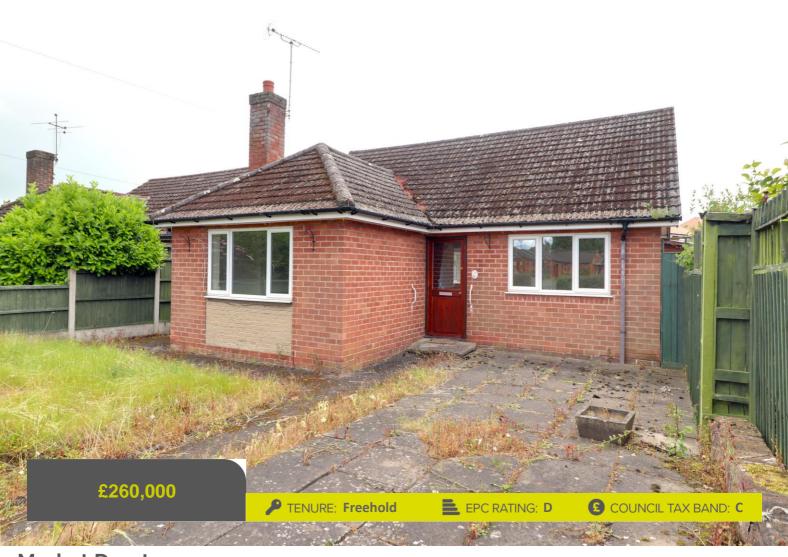

# **Market Drayton**

Shrewsbury Road Market Drayton Shropshire

If you are searching for a detached bungalow which has no onward chain then this property may well tick the box.

Offered with NO CHAIN the bungalow is set behind an established hedge with lawned front garden, however there is also access to the property to the rear along Salisbury Road with gates to the rear driveway and garden. Internally the accommodation comprises entrance hall, lounge, kitchen, two double bedrooms and bathroom. Located on the outskirts of town and for most within walking distance to the town facilities.

Detached Bungalow

- Lounge, Kitchen & Bathroom
- Two Bedrooms
- Front & Rear Gardens
- Vehicle Access & Driveway To The Rear
- No Onward Chain

You can reach us 9am to 9pm, 7 days a week

28/29 High Street, Market Drayton, Shropshire, TF9 1QF

# **Outside Front**

The home has an established hedgerow to the front with gate onto the garden which has a lawned and paved area.

#### **Outside Rear**

There is rear vehicular access from Salisbury Road onto the parking within the garden having double gates. The rear garden is mostly paved.