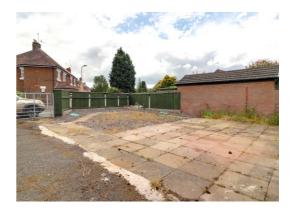

#### **Outside Rear**

There is rear vehicular access from Salisbury Road onto the parking within the garden having double gates. The rear garden is mostly paved.