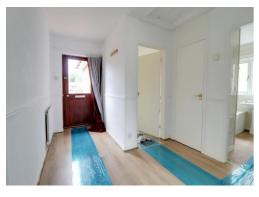

### **Entrance Hall**

Having half glass front entrance door into the hallway with laminate flooring, loft access, linen cupboard and doors off to the two bedrooms, lounge, kitchen and bathroom.