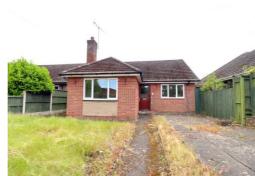

# **Market Drayton**

Shrewsbury Road Market Drayton Shropshire

If you are searching for a detached bungalow which has no onward chain then this property may well tick the box.

Offered with NO CHAIN the bungalow is set behind an established hedge with lawned front garden, however there is also access to the property to the rear along Salisbury Road with gates to the rear driveway and garden. Internally the accommodation comprises entrance hall, lounge, kitchen, two double bedrooms and bathroom. Located on the outskirts of town and for most within walking distance to the town facilities.

# **Outside Front**

The home has an established hedgerow to the front with gate onto the garden which has a lawned and paved area.

#### **Outside Rear**

There is rear vehicular access from Salisbury Road onto the parking within the garden having double gates. The rear garden is mostly paved.